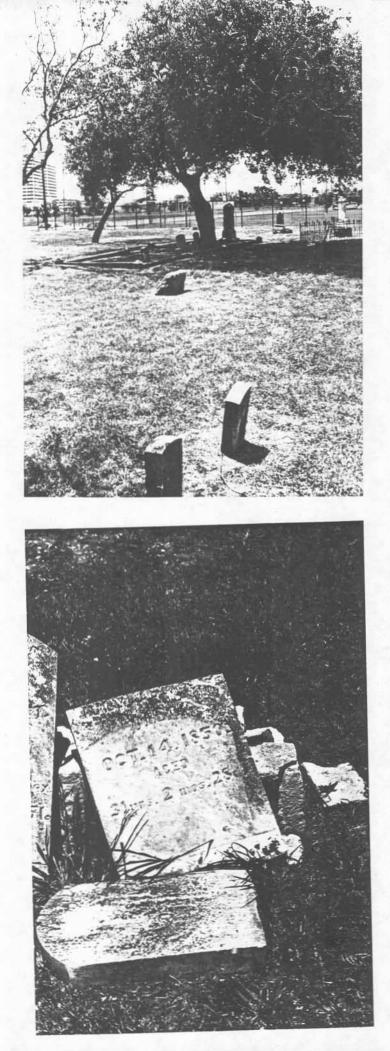

## Old Bayview Cemetery - Corpus Christi, Texas

### 4. Origins:

The piece of land known today as the Old Bayview Cemetery was in the beginning part of the Rincon del Oso Land Grant given to Enrique Villarreal by Tamaulipas Governor Francisco Vital Fernandez on November 16, 1831, comprising of approximately 400 square miles and extending from the Oso to the Nueces Rivers. This claim was recognized by the Mexican Government and later by the Republic of Texas.