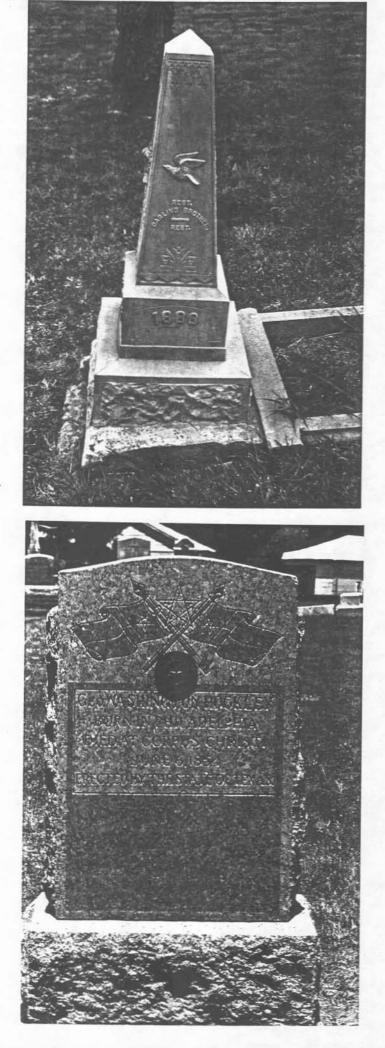

phed to have a web page set up with information on each burial known.

The graves in Old Bayview Cemetery reflect the history of Corpus Christi from trading post to fishing village to metropolis. In the midst of a busy city, still overlooking two bays, is a place of rest and peace — a site to be visited with respect for those who rest there.



8 LIVE OAK TREES









OLD BAYVIEW CEMETERY THE OLDEST FEDERAL MILITARY CEMETERY IN TEXAS, OLD BAYVIEW WAS LAID OUT BY U. S ARMY ENGINEERS WHILE BRIG GEN ZACHARY TAYLOR WAS ENCAMPED IN CORPUS CHRISTI O'T HE EVE OF THE MEST CAN WAS. ON SEPT 13:1845, THE STEAMER DAYTON USED TO TRANSFER MEN FROM ST JOSEPH S ISLAND TO COMPUS CHRISTI BURST A BOLER NEAR M-CLOWN'S BLUFF (OLD IMPLESTED) KILLING SVIEL COMPUT.

1

1000

. 98

DF WAR OF

# 4



























# ADDITIONAL INFORMATION Application for the Historic Texas Cemetery Designation

| Approximate No. of <u>burials</u> : <u>540</u> Date/name of <u>first known i</u><br>See Exhibit 9