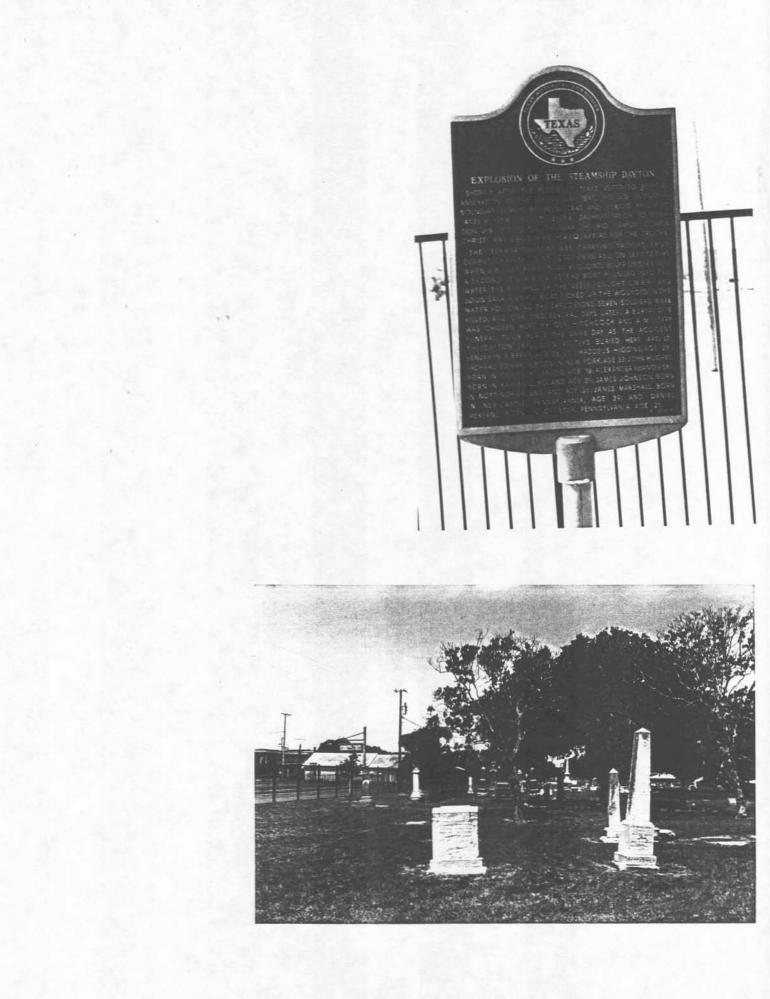

being photographed to have a web page set up with information on each burial known.

The graves in Old Bayview Cemetery reflect the history of Corpus Christi from trading post to fishing village to metropolis. In the midst of a busy city, still overlooking two bays, is a place of rest and peace — a site to be visited with respect for those who rest there.



8 LIVE OAK TREES









OLD BAYVIEW CEMETERY THE OLDEST FEDERAL MILITARY CEMETERY IN TEXAS, OLD BAYVIEW WAS LAID OUT BY U. S ARMY ENGINEERS WHILE BRIG GEN ZACHARY TAYLOR WAS ENCAMPED IN CORPUS CHRISTI O'T HE EVE OF THE MEST CAN WAS. ON SEPT 13:1845, THE STEAMER DAYTON USED TO TRANSFER MEN FROM ST JOSEPH S ISLAND TO COMPUS CHRISTI BURST A BOLER NEAR M-CLOWN'S BLUFF (OLD IMPLESTED) KILLING SVIEL COMPUT.

1

1000

. 98

DF WAR OF

# 4



























# ADDITIONAL INFORMATION Application for the Historic Texas Cemetery Designation

| Approximate No. of <u>burials</u> : <u>540</u> Date/name of <u>first known i</u><br>See Exhibit 9