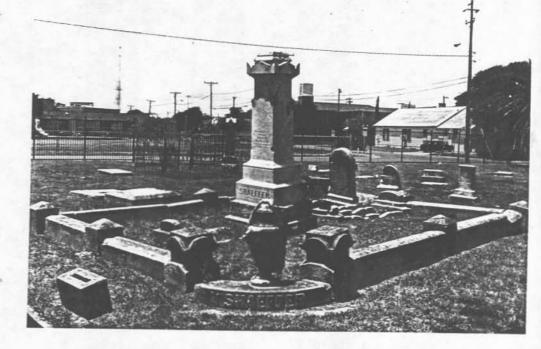

## Old Bayview Cemetery - Corpus Christi, Texas

### 4. Origins:

The piece of land known today as the Old Bayview Cemetery was in the beginning part of the Rincon del Oso Land Grant given to Enrique Villarreal by Tamaulipas Governor Francisco Vital Fernandez on November 16, 1831, comprising of approximately 400 square miles and extending from the Oso to the Nueces Rivers. This claim was recognized by the Mexican Government and later by the Republic of Texas.