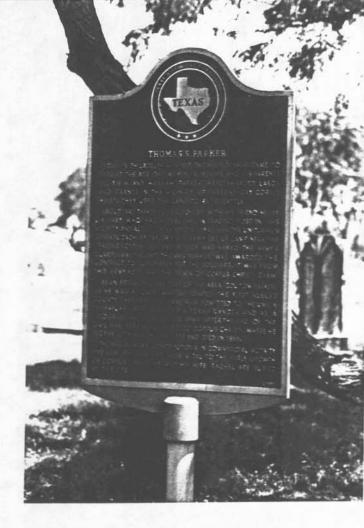

## Old Bayview Cemetery - Corpus Christi, Texas

### 4. Origins:

The piece of land known today as the Old Bayview Cemetery was in the beginning part of the Rincon del Oso Land Grant given to Enrique Villarreal by Tamaulipas Governor Francisco Vital Fernandez on November 16, 1831, comprising of approximately 400 square miles and extending from the Oso to the Nueces Rivers. This claim was recognized by the Mexican Government and later by the Republic of Texas.