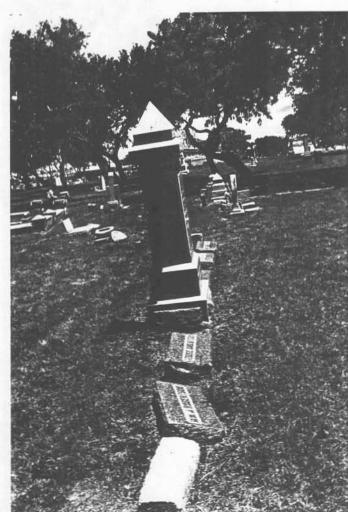

## Old Bayview Cemetery - Corpus Christi, Texas

### 4. Origins:

The piece of land known today as the Old Bayview Cemetery was in the beginning part of the Rincon del Oso Land Grant given to Enrique Villarreal by Tamaulipas Governor Francisco Vital Fernandez on November 16, 1831, comprising of approximately 400 square miles and extending from the Oso to the Nueces Rivers. This claim was recognized by the Mexican Government and later by the Republic of Texas.