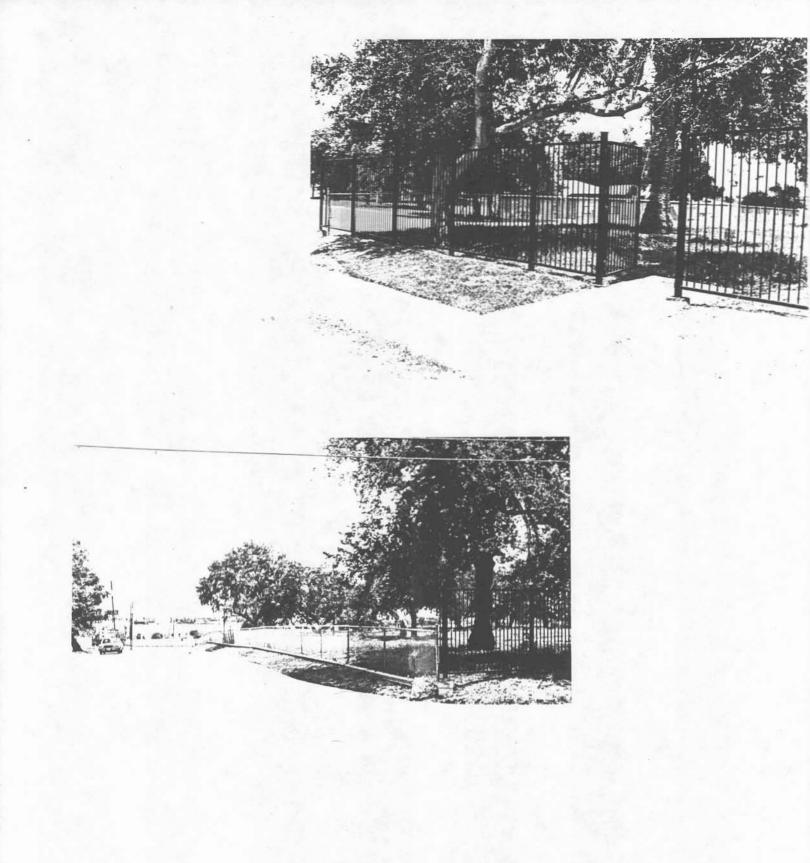

ing photographed to have a web page set up with information on each burial known.

The graves in Old Bayview Cemetery reflect the history of Corpus Christi from trading post to fishing village to metropolis. In the midst of a busy city, still overlooking two bays, is a place of rest and peace — a site to be visited with respect for those who rest there.



8 LIVE OAK TREES









OLD BAYVIEW CEMETERY THE OLDEST FEDERAL MILITARY CEMETERY IN TEXAS, OLD BAYVIEW WAS LAID OUT BY U. S ARMY ENGINEERS WHILE BRIG GEN ZACHARY TAYLOR WAS ENCAMPED IN CORPUS CHRISTI O'T HE EVE OF THE MEST CAN WAS. ON SEPT 13:1845, THE STEAMER DAYTON USED TO TRANSFER MEN FROM ST JOSEPH S ISLAND TO COMPUS CHRISTI BURST A BOLER NEAR M-CLOWN'S BLUFF (OLD IMPLESTED) KILLING SVIEL COMPUT.

1

1000

. 98

DF WAR OF

# 4



























# ADDITIONAL INFORMATION Application for the Historic Texas Cemetery Designation

| Approximate No. of <u>burials</u> : <u>540</u> Date/name of <u>first known i</u><br>See Exhibit 9