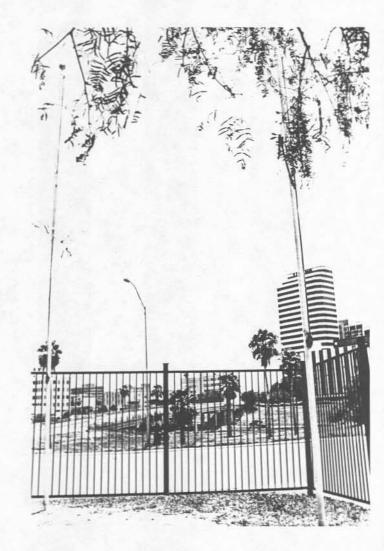

y, who died in 1877.

Several years ago the city closed the cemetery and only persons owning plots may be buried there. Since its becoming city property, the cemetery is maintained by the Parks and Recreation Department.

The cemetery has been adopted as a project by the Nueces County Historical Commission and it is being fully documented with black and white pictures as well as survey forms. The cemetery is also being photographed to have a web page set up with information on each burial known.

The graves in Old Bayview Cemetery reflect the history of Corpus Christi from trading post to fishing village to metropolis. In the midst of a busy city, still overlooking two bays, is a place of rest and peace — a site to be visited with respect for those who rest there.



8 LIVE OAK TREES









OLD BAYVIEW CEMETERY THE OLDEST FEDERAL MILITARY CEMETERY IN TEXAS, OLD BAYVIEW WAS LAID OUT BY U. S ARMY ENGINEERS WHILE BRIG GEN ZACHARY TAYLOR WAS ENCAMPED IN CORPUS CHRISTI O'T HE EVE OF THE MEST CAN WAS. ON SEPT 13:1845, THE STEAMER DAYTON USED TO TRANSFER MEN FROM ST JOSEPH S ISLAND TO COMPUS CHRISTI BURST A BOLER NEAR M-CLOWN'S BLUFF (OLD IMPLESTED) KILLING SVIEL COMPUT.

1

1000

. 98

DF WAR OF

# 4



























# ADDITIONAL INFORMATION Application for the Historic Texas Cemetery Designation

| Approximate No. of <u>burials</u> : <u>540</u> Date/name of <u>first known i</u><br>See Exhibit 9