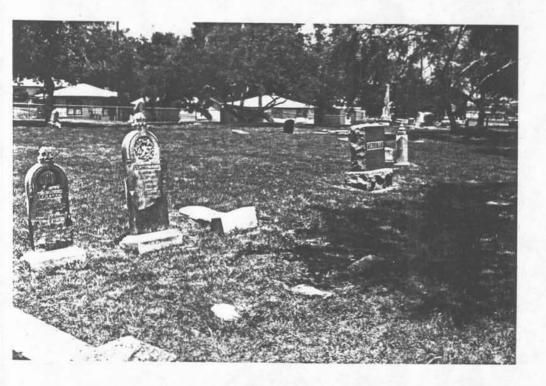

raphed to have a web page set up with information on each burial known.

The graves in Old Bayview Cemetery reflect the history of Corpus Christi from trading post to fishing village to metropolis. In the midst of a busy city, still overlooking two bays, is a place of rest and peace — a site to be visited with respect for those who rest there.



8 LIVE OAK TREES









OLD BAYVIEW CEMETERY THE OLDEST FEDERAL MILITARY CEMETERY IN TEXAS, OLD BAYVIEW WAS LAID OUT BY U. S ARMY ENGINEERS WHILE BRIG GEN ZACHARY TAYLOR WAS ENCAMPED IN CORPUS CHRISTI O'T HE EVE OF THE MEST CAN WAS. ON SEPT 13:1845, THE STEAMER DAYTON USED TO TRANSFER MEN FROM ST JOSEPH S ISLAND TO COMPUS CHRISTI BURST A BOLER NEAR M-CLOWN'S BLUFF (OLD IMPLESTED) KILLING SVIEL COMPUT.

1

1000

. 98

DF WAR OF

# 4



























# ADDITIONAL INFORMATION Application for the Historic Texas Cemetery Designation

| Approximate No. of <u>burials</u> : <u>540</u> Date/name of <u>first known i</u><br>See Exhibit 9