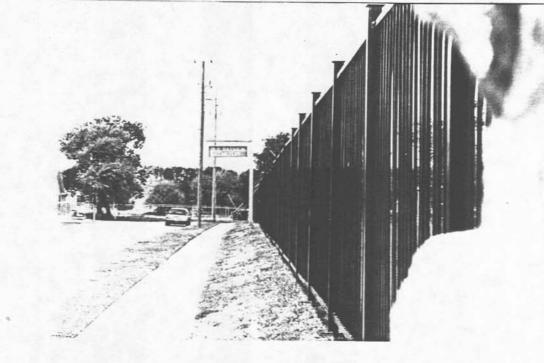

rmy, who died in 1877.

Several years ago the city closed the cemetery and only persons owning plots may be buried there. Since its becoming city property, the cemetery is maintained by the Parks and Recreation Department.

The cemetery has been adopted as a project by the Nueces County Historical Commission and it is being fully documented with black and white pictures as well as survey forms. The cemetery is also being photographed to have a web page set up with information on each burial known.

The graves in Old Bayview Cemetery reflect the history of Corpus Christi from trading post to fishing village to metropolis. In the midst of a busy city, still overlooking two bays, is a place of rest and peace — a site to be visited with respect for those who rest there.



8 LIVE OAK TREES









OLD BAYVIEW CEMETERY THE OLDEST FEDERAL MILITARY CEMETERY IN TEXAS, OLD BAYVIEW WAS LAID OUT BY U. S ARMY ENGINEERS WHILE BRIG GEN ZACHARY TAYLOR WAS ENCAMPED IN CORPUS CHRISTI O'T HE EVE OF THE MEST CAN WAS. ON SEPT 13:1845, THE STEAMER DAYTON USED TO TRANSFER MEN FROM ST JOSEPH S ISLAND TO COMPUS CHRISTI BURST A BOLER NEAR M-CLOWN'S BLUFF (OLD IMPLESTED) KILLING SVIEL COMPUT.

1

1000

. 98

DF WAR OF

# 4



























# ADDITIONAL INFORMATION Application for the Historic Texas Cemetery Designation

| Approximate No. of <u>burials</u> : <u>540</u> Date/name of <u>first known i</u><br>See Exhibit 9