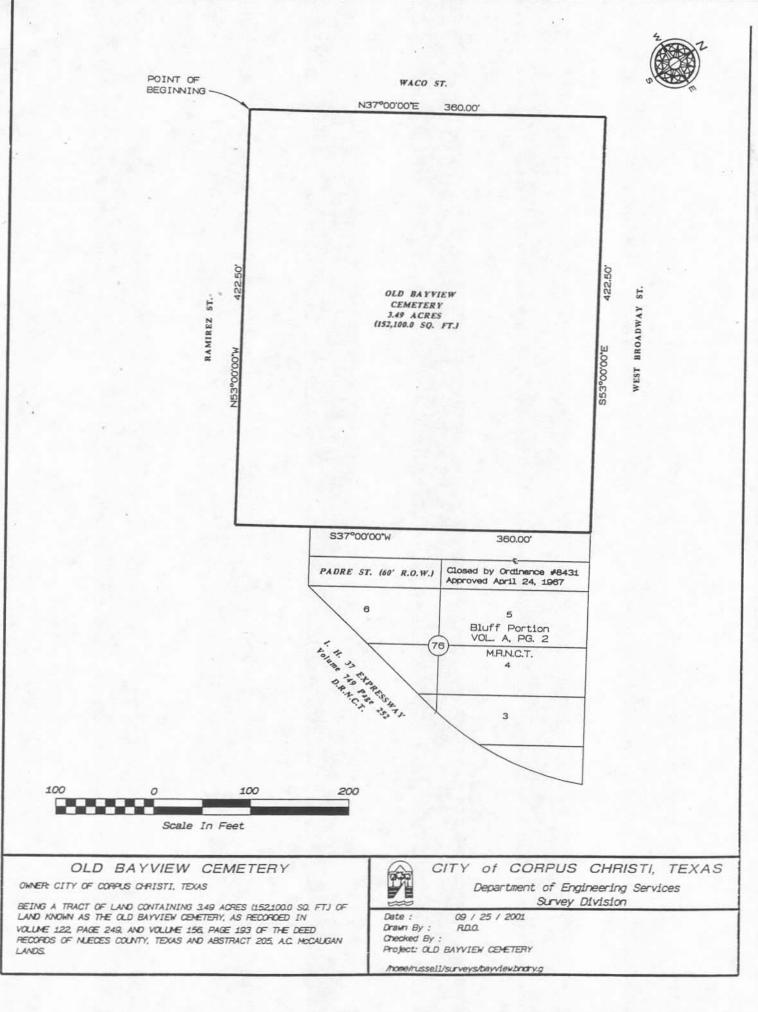

### STATE OF TEXAS COUNTY OF NUECES

BEING a Tract of Land containing 3.49 Acres (152,100.0 Sq. Ft.) of land known as the Old Bayview Cemetery, as recorded in Volume 122, Page 249, and Volume 156, Page 193 of the Deed Records of Nueces County, Texas and Abstract 205, A.C. McCaugan Lands. This 3.49 Acre Tract being more particularly described by metes and bounds as follows:

BEGINNING at a Point on the easterly right-of-way line of Waco Street and the northerly right-ofway line of Ramirez Street, being the west corner of this tract;

THENCE N37°00'00"E with the easterly right-of-way line of Waco Street, a distance of 360.00' to a Point on the southerly right-of-way line of West Broadway, being the north corner of this tract;

**THENCE** S53°00'00"E along the southerly right-of-way line of West Broadway, a distance of 422.50' to a Point on the westerly right-of-way line of Padre Street (Closed by City of Corpus Christi Ordinance #8431.), being the east corner of this tract;

**THENCE** S37°00'00"W along the westerly right-of-way line of Padre Street a distance of 360.00' to a Point on the northerly right-of-way line of said Ramirez Street, being the south corner of this tract;

**THENCE** N53°00'00"W along the northerly right-of-way line of said Ramirez Street, a distance of 422.50' to the **POINT AND PLACE OF BEGINNING** and containing 3.49 Acres (152,100.0 Sq. Ft.) of land.