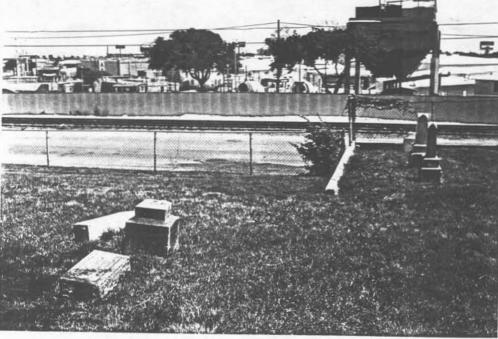

o have a web page set up with information on each burial known.

The graves in Old Bayview Cemetery reflect the history of Corpus Christi from trading post to fishing village to metropolis. In the midst of a busy city, still overlooking two bays, is a place of rest and peace — a site to be visited with respect for those who rest there.



8 LIVE OAK TREES









OLD BAYVIEW CEMETERY THE OLDEST FEDERAL MILITARY CEMETERY IN TEXAS, OLD BAYVIEW WAS LAID OUT BY U. S ARMY ENGINEERS WHILE BRIG GEN ZACHARY TAYLOR WAS ENCAMPED IN CORPUS CHRISTI O'T HE EVE OF THE MEST CAN WAS. ON SEPT 13:1845, THE STEAMER DAYTON USED TO TRANSFER MEN FROM ST JOSEPH S ISLAND TO COMPUS CHRISTI BURST A BOLER NEAR M-CLOWN'S BLUFF (OLD IMPLESTED) KILLING SVIEL COMPUT.

1

1000

. 98

DF WAR OF

# 4



























# ADDITIONAL INFORMATION Application for the Historic Texas Cemetery Designation

| Approximate No. of <u>burials</u> : <u>540</u> Date/name of <u>first known i</u><br>See Exhibit 9