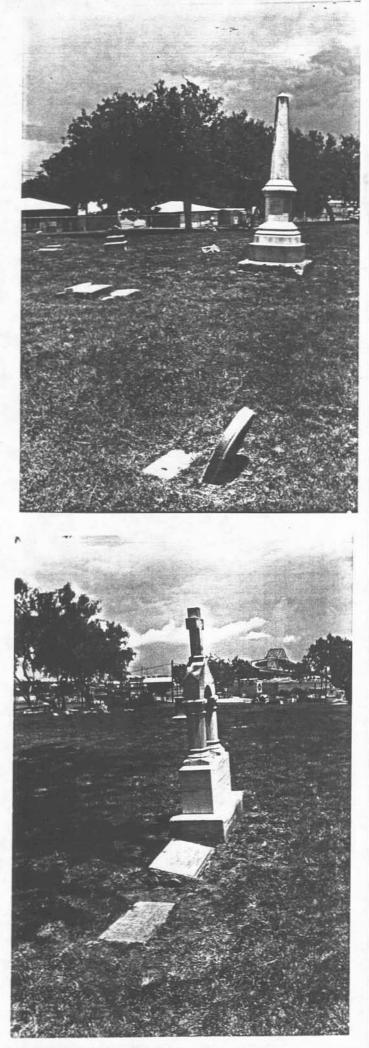

ed to have a web page set up with information on each burial known.

The graves in Old Bayview Cemetery reflect the history of Corpus Christi from trading post to fishing village to metropolis. In the midst of a busy city, still overlooking two bays, is a place of rest and peace — a site to be visited with respect for those who rest there.



8 LIVE OAK TREES









OLD BAYVIEW CEMETERY THE OLDEST FEDERAL MILITARY CEMETERY IN TEXAS, OLD BAYVIEW WAS LAID OUT BY U. S ARMY ENGINEERS WHILE BRIG GEN ZACHARY TAYLOR WAS ENCAMPED IN CORPUS CHRISTI O'T HE EVE OF THE MEST CAN WAS. ON SEPT 13:1845, THE STEAMER DAYTON USED TO TRANSFER MEN FROM ST JOSEPH S ISLAND TO COMPUS CHRISTI BURST A BOLER NEAR M-CLOWN'S BLUFF (OLD IMPLESTED) KILLING SVIEL COMPUT.

1

1000

. 98

DF WAR OF

# 4



























# ADDITIONAL INFORMATION Application for the Historic Texas Cemetery Designation

| Approximate No. of <u>burials</u> : <u>540</u> Date/name of <u>first known i</u><br>See Exhibit 9