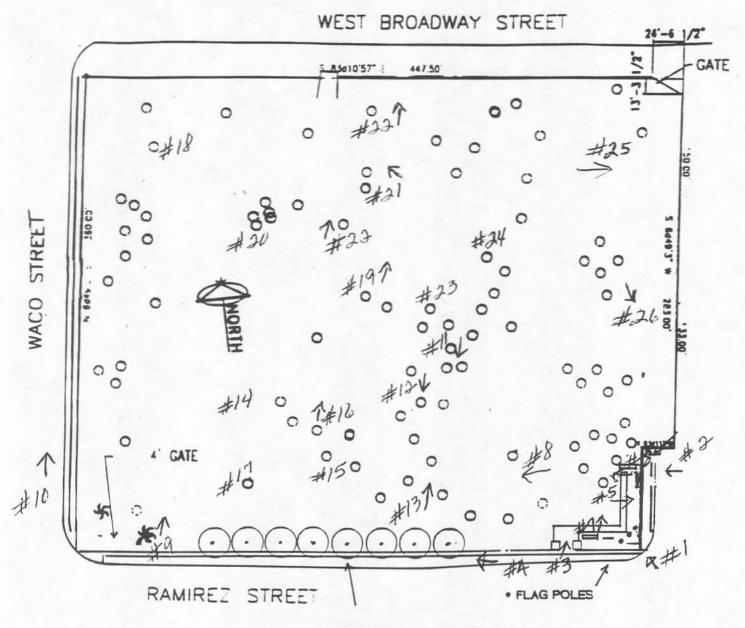

ran of Sam Houston's army, who died in 1877.

Several years ago the city closed the cemetery and only persons owning plots may be buried there. Since its becoming city property, the cemetery is maintained by the Parks and Recreation Department.

The cemetery has been adopted as a project by the Nueces County Historical Commission and it is being fully documented with black and white pictures as well as survey forms. The cemetery is also being photographed to have a web page set up with information on each burial known.

The graves in Old Bayview Cemetery reflect the history of Corpus Christi from trading post to fishing village to metropolis. In the midst of a busy city, still overlooking two bays, is a place of rest and peace — a site to be visited with respect for those who rest there.



8 LIVE OAK TREES









OLD BAYVIEW CEMETERY THE OLDEST FEDERAL MILITARY CEMETERY IN TEXAS, OLD BAYVIEW WAS LAID OUT BY U. S ARMY ENGINEERS WHILE BRIG GEN ZACHARY TAYLOR WAS ENCAMPED IN CORPUS CHRISTI O'T HE EVE OF THE MEST CAN WAS. ON SEPT 13:1845, THE STEAMER DAYTON USED TO TRANSFER MEN FROM ST JOSEPH S ISLAND TO COMPUS CHRISTI BURST A BOLER NEAR M-CLOWN'S BLUFF (OLD IMPLESTED) KILLING SVIEL COMPUT.

1

1000

. 98

DF WAR OF

# 4



























# ADDITIONAL INFORMATION Application for the Historic Texas Cemetery Designation

| Approximate No. of <u>burials</u> : <u>540</u> Date/name of <u>first known i</u><br>See Exhibit 9