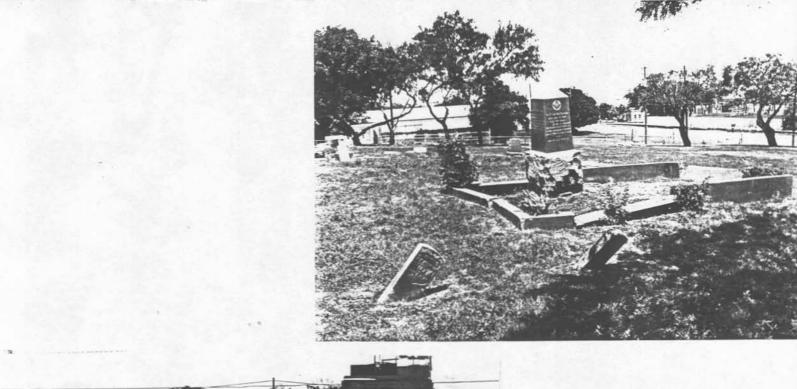

to have a web page set up with information on each burial known.

The graves in Old Bayview Cemetery reflect the history of Corpus Christi from trading post to fishing village to metropolis. In the midst of a busy city, still overlooking two bays, is a place of rest and peace — a site to be visited with respect for those who rest there.



8 LIVE OAK TREES









OLD BAYVIEW CEMETERY THE OLDEST FEDERAL MILITARY CEMETERY IN TEXAS, OLD BAYVIEW WAS LAID OUT BY U. S ARMY ENGINEERS WHILE BRIG GEN ZACHARY TAYLOR WAS ENCAMPED IN CORPUS CHRISTI O'T HE EVE OF THE MEST CAN WAS. ON SEPT 13:1845, THE STEAMER DAYTON USED TO TRANSFER MEN FROM ST JOSEPH S ISLAND TO COMPUS CHRISTI BURST A BOLER NEAR M-CLOWN'S BLUFF (OLD IMPLESTED) KILLING SVIEL COMPUT.

1

1000

. 98

DF WAR OF

# 4



























# ADDITIONAL INFORMATION Application for the Historic Texas Cemetery Designation

| Approximate No. of <u>burials</u> : <u>540</u> Date/name of <u>first known i</u><br>See Exhibit 9