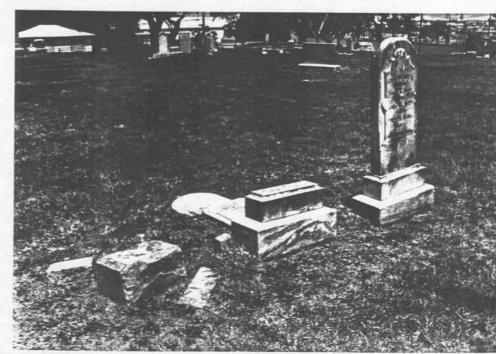

have a web page set up with information on each burial known.

The graves in Old Bayview Cemetery reflect the history of Corpus Christi from trading post to fishing village to metropolis. In the midst of a busy city, still overlooking two bays, is a place of rest and peace — a site to be visited with respect for those who rest there.



8 LIVE OAK TREES









OLD BAYVIEW CEMETERY THE OLDEST FEDERAL MILITARY CEMETERY IN TEXAS, OLD BAYVIEW WAS LAID OUT BY U. S ARMY ENGINEERS WHILE BRIG GEN ZACHARY TAYLOR WAS ENCAMPED IN CORPUS CHRISTI O'T HE EVE OF THE MEST CAN WAS. ON SEPT 13:1845, THE STEAMER DAYTON USED TO TRANSFER MEN FROM ST JOSEPH S ISLAND TO COMPUS CHRISTI BURST A BOLER NEAR M-CLOWN'S BLUFF (OLD IMPLESTED) KILLING SVIEL COMPUT.

1

1000

. 98

DF WAR OF

# 4



























# ADDITIONAL INFORMATION Application for the Historic Texas Cemetery Designation

| Approximate No. of <u>burials</u> : <u>540</u> Date/name of <u>first known i</u><br>See Exhibit 9