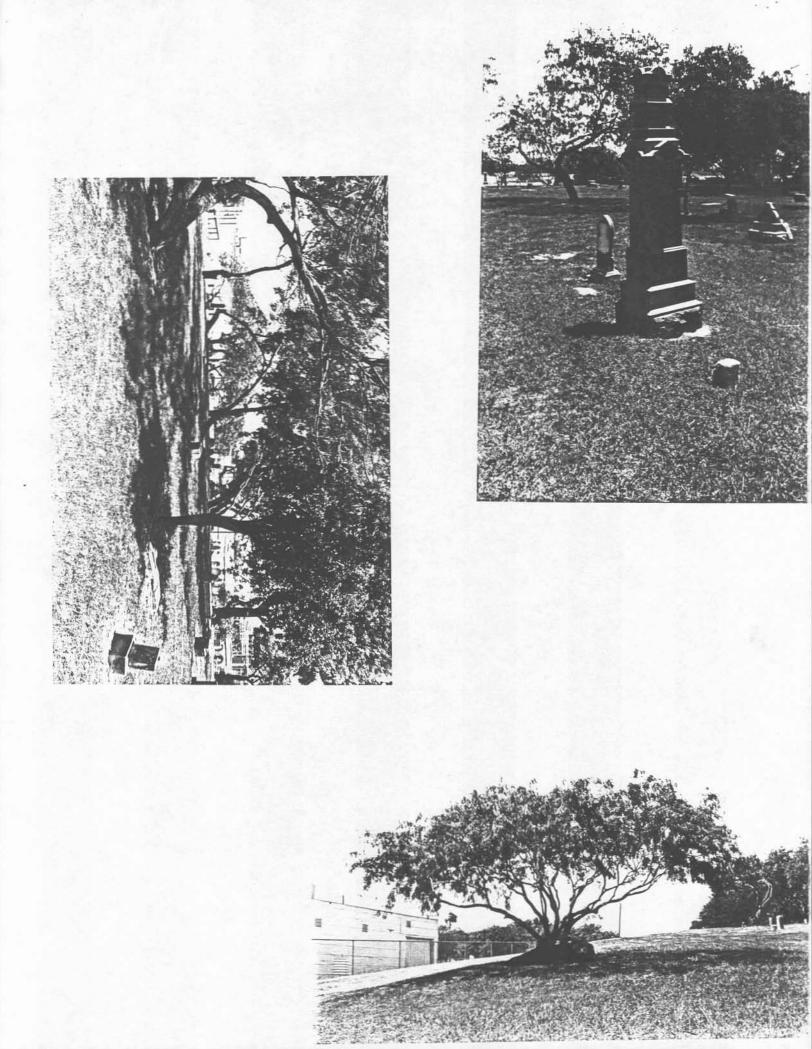

ve a web page set up with information on each burial known.

The graves in Old Bayview Cemetery reflect the history of Corpus Christi from trading post to fishing village to metropolis. In the midst of a busy city, still overlooking two bays, is a place of rest and peace — a site to be visited with respect for those who rest there.



8 LIVE OAK TREES









OLD BAYVIEW CEMETERY THE OLDEST FEDERAL MILITARY CEMETERY IN TEXAS, OLD BAYVIEW WAS LAID OUT BY U. S ARMY ENGINEERS WHILE BRIG GEN ZACHARY TAYLOR WAS ENCAMPED IN CORPUS CHRISTI O'T HE EVE OF THE MEST CAN WAS. ON SEPT 13:1845, THE STEAMER DAYTON USED TO TRANSFER MEN FROM ST JOSEPH S ISLAND TO COMPUS CHRISTI BURST A BOLER NEAR M-CLOWN'S BLUFF (OLD IMPLESTED) KILLING SVIEL COMPUT.

1

1000

. 98

DF WAR OF

# 4



























# ADDITIONAL INFORMATION Application for the Historic Texas Cemetery Designation

| Approximate No. of <u>burials</u> : <u>540</u> Date/name of <u>first known i</u><br>See Exhibit 9